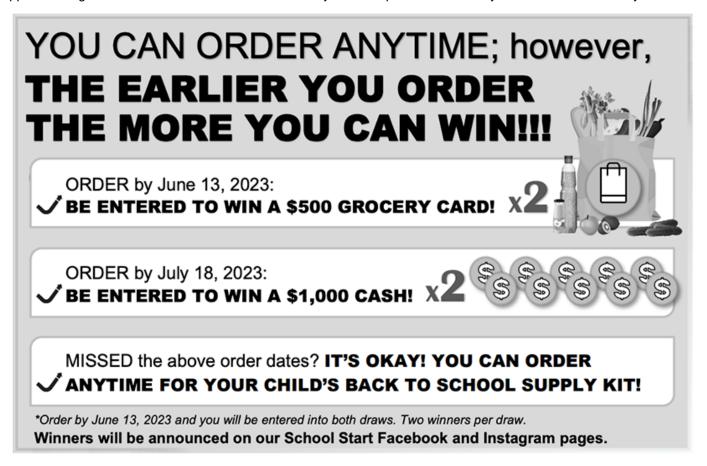

### Dear Parents/Guardians:

Your teachers at Father Leduc Catholic School are excited to offer the opportunity to purchase quality standardized school supplies through School Start for the 2023/2024 school year. This process will save you both time and money.